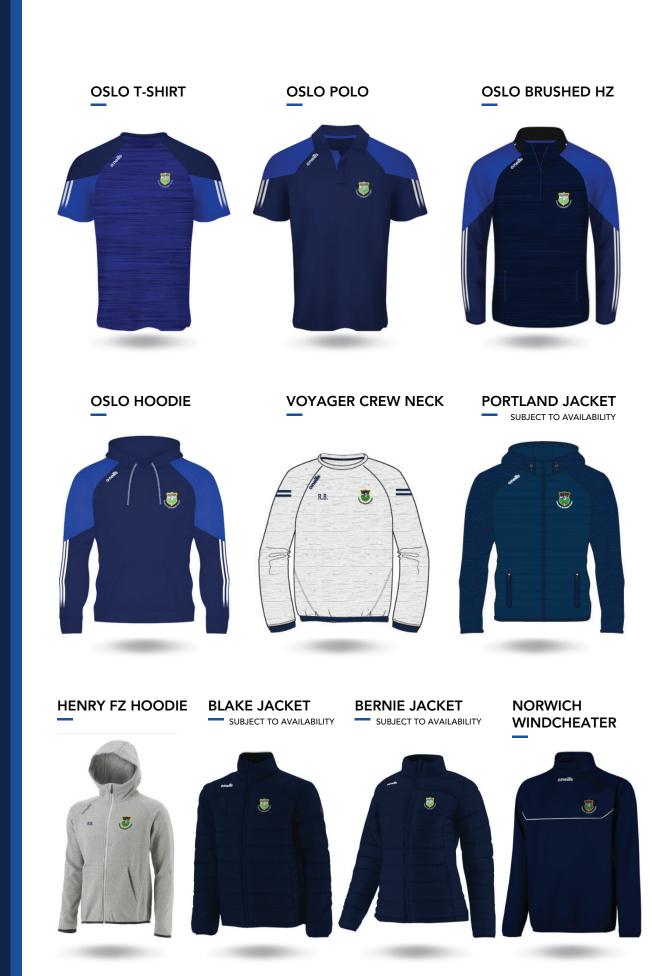

| CUSTOMER DETAILS: |          |
|-------------------|----------|
|                   |          |
|                   |          |
|                   | TEL. NO: |
| PERSON ORDERING:  |          |

| ITEM SI                              | ZES   |                     |            |                |             |              |       | PR     | ICE    |
|--------------------------------------|-------|---------------------|------------|----------------|-------------|--------------|-------|--------|--------|
|                                      |       |                     |            |                |             |              |       | KIDS   | ADULT  |
| OSLO T-SHIRT                         | KIDS: | 5-6                 | 9-10<br>L  | □10-11<br>□XL  | □13<br>□XXL | XXXL XXXXL   |       | £20.00 | £25.00 |
| OSLO POLO                            | KIDS: | 5-6                 | 9-10<br>L  | □10-11<br>□XL  | □13<br>□XXL | XXXL XXXXL   |       | £20.00 | £30.00 |
| OSLO<br>BRUSHED HZ                   | KIDS: | 5-6                 | 9-10<br>L  | □10-11<br>□XL  | □13<br>□XXL |              |       | £30.00 | £37.00 |
| OSLO HOODIE                          | KIDS: | 5-6                 | 9-10<br>L  | □10-11<br>□XL  | □13<br>□XXL |              |       | £30.00 | £37.00 |
| VOYAGER<br>CREW NECK                 | KIDS: | 5-6                 | 9-10<br>L  | □10-11<br>□XL  | □13<br>□XXL | XXXL XXXXL   |       | £30.00 | £37.00 |
| PORTLAND<br>JACKET                   | KIDS: | 5-6                 | 9-10<br>L  | □10-11<br>□XL  | □13<br>□XXL |              |       | £37.50 | £47.50 |
| HENRY<br>FZ HOODIE                   | KIDS: | 5-6                 | 9-10<br>L  | □10-11<br>□XL  | □13<br>□XXL | XXXL         |       | £35.00 | £45.00 |
| BLAKE JACKET                         | KIDS: | 5-6                 | 9-10<br>L  | □10-11<br>□XL  | □13<br>□XXL | XXXL XXXXL   |       | £28.00 | £35.00 |
| BERNIE JACKET                        |       | 8 []10              | <b>1</b> 2 | 14             | 16          | <b>1</b> 8   |       | £27.00 | £35.00 |
| NORWICH<br>WINDCHEATER               | KIDS: | 5-6                 | 9-10<br>XL | □10-11<br>□XXL | _           |              |       | £27.00 | £35.00 |
| ANDY GILET                           | KIDS: | 5-6                 | 9-10<br>L  | □10-11<br>□XL  | □13<br>□XXL | XXXXL        |       | £35.00 | £45.00 |
| CARLY LEGGINGS                       | KIDS: | 5-6                 | 9-10<br>L  | □10-11<br>□XL  |             |              |       | £30.00 | £38.00 |
| DURHAM<br>SKINNY PANTS               | KIDS: | 5-6                 | 9-10<br>L  | □10-11<br>□XL  | □13<br>□XXL | XXXL XXXXL   |       | £30.00 | £35.00 |
| FOYLE<br>SKINNY PANTS                | KIDS: |                     | L          | □xl            | XXL         | XXXL         |       | £30.00 | £35.00 |
| LOXTON MARINE<br>WOVEN SHORTS        | KIDS: | 5-6 7-8<br>S M      | 9-10<br>L  | □10-11<br>□XL  | □13<br>□XXL | XXXL         |       | £19.00 | £25.00 |
| LOXTON MARINE / LIME<br>WOVEN SHORTS | KIDS: | 5-6 7-8<br>S M      | 9-10<br>L  | □10-11<br>□XL  | □13<br>□XXL | □XXXL □XXXXL |       | £25.00 | £30.00 |
| DARCY BOBBLE HAT                     |       |                     |            |                |             |              |       | £15.00 |        |
| UMBRELLA                             |       |                     |            |                |             |              |       | £25    | 5.00   |
| SLIDERS                              | KIDS: | 2-4 4-7<br>7-9 9-12 |            |                |             |              |       | £20    | 0.00   |
|                                      | - I   |                     |            |                |             |              | TOTAL |        |        |