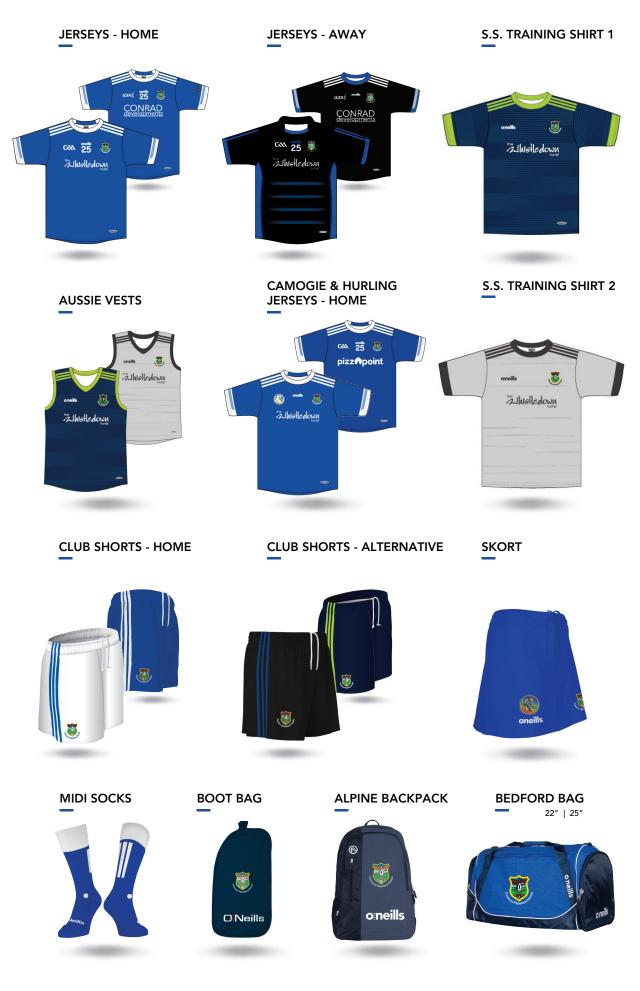

## CLUB NOTES:

| ITEM SIZES                                               |                                                                                                                                                                                                                                   | PR     | CE     |
|----------------------------------------------------------|-----------------------------------------------------------------------------------------------------------------------------------------------------------------------------------------------------------------------------------|--------|--------|
|                                                          |                                                                                                                                                                                                                                   | KIDS   | ADULTS |
| JERSEYS - HOME                                           | KIDS:       1-2       3-4       5-6       7-8       9-10       10-11       13         MENS:       S       M       L       XL       XXL       XXXL       XXXL         LADIES:       8       10       12       14       16       18 | £30.00 | £37.00 |
| JERSEYS - AWAY                                           | KIDS:       1-2       3-4       5-6       7-8       9-10       10-11       13         MENS:       S       M       L       XL       XXL       XXXL       XXXL         LADIES:       B       10       12       14       16       18 | £30.00 | £37.00 |
| S.S. TRAINING SHIRT 1 TIGHT FIT - ADULT CLUB FIT - ADULT | KIDS:       1-2       3-4       5-6       7-8       9-10       10-11       13         MENS:       S       M       L       XL       XXL       XXXL       XXXL         LADIES:       8       10       12       14       16       18 | £25.00 | £35.00 |
| AUSSIE VESTS MARINE GREY                                 | KIDS:       ]7-8       ]9-10       ]10-11       ]13         MENS:       ]S       ]M       ]L       ]XL       ]XXL         LADIES:       ]8       ]10       ]12       ]14       ]16       ]18                                      | £22.00 | £30.00 |
| CAMOGIE & HURLING<br>JERSEYS - HOME<br>CAMOGIE HURLING   | KIDS:       1-2       3-4       5-6       7-8       9-10       10-11       13         MENS:       S       M       L       XL       XXL       XXXL       XXXL         LADIES:       8       10       12       14       16       18 | £30.00 | £37.00 |
| S.S TRAINING SHIRT 2                                     | KIDS:       1-2       3-4       5-6       7-8       9-10       10-11       13         MENS:       S       M       L       XL       XXL       XXXL       XXXL         LADIES:       8       10       12       14       16       18 | £25.00 | £35.00 |
| CLUB SHORTS<br>HOME<br>WHITE ROYAL                       | KIDS:       22"       24"       26"       28"         ADULTS:       30"       32"       34"       36"       38"                                                                                                                   | £15.00 | £20.00 |
| CLUB SHORTS<br>ALTENATIVE<br>BLACK MARINE                | KIDS:       22"       24"       26"       28"         ADULTS:       30"       32"       34"       36"       38"                                                                                                                   | £15.00 | £20.00 |
| SKORT                                                    | KIDS:       5-6       7-8       9-10       10-11       13         LADIES:       8       10       12       14       16       18                                                                                                    | £25.00 | £30.00 |
| MIDI SOCKS                                               | KIDS:       11-1       2-4       4-7         ADULTS:       7-9       9-12                                                                                                                                                         | £8.00  | £10.00 |
| BOOT BAG                                                 | ONE SIZE                                                                                                                                                                                                                          | £14    | l.00   |
| ALPINE BACKPACK                                          | ONE SIZE                                                                                                                                                                                                                          | £30    | 0.00   |
| BEDFORD BAG                                              | SIZES: 22" 25"                                                                                                                                                                                                                    | £30.00 | £35.00 |
|                                                          | TOTAL                                                                                                                                                                                                                             |        |        |